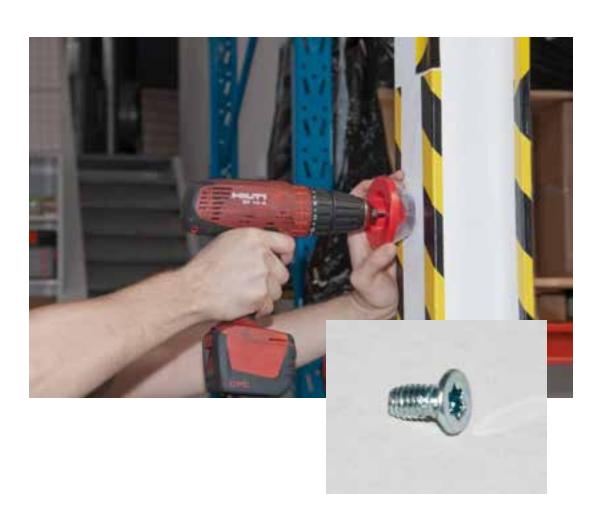

## Installation to Steel Column

- Use of a cordless drill to drill 3.7mm hole.
- Magnetic dust collector used to eliminate mess.
- Single, self tapping screw holds the washer in place.