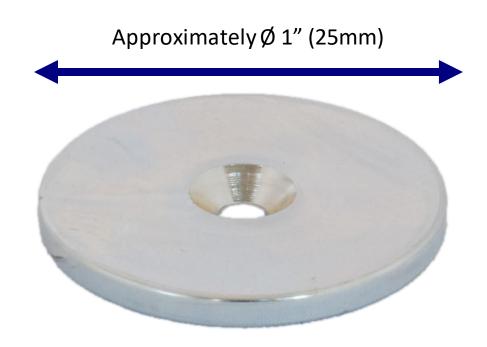

## Installation to Steel Column

- Use of a cordless drill to drill 3.7mm hole.
- Magnetic dust collector used to eliminate mess.
- Single, self tapping screw holds the washer in place.

## Installation to Concrete

• In rare cases washers need to be installed on concrete surfaces.

• Drill bit used: Hilti TE-CX 6/17

 Fastener used: Steel screw -MFT-Taptite 4x8H recessed