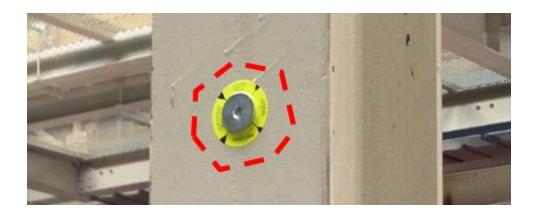

## Example of Installed Washer

\*Red dashed outline shown to highlight washer location in this photo only. Real washers do not get the red line just the, optional, yellow sticker.