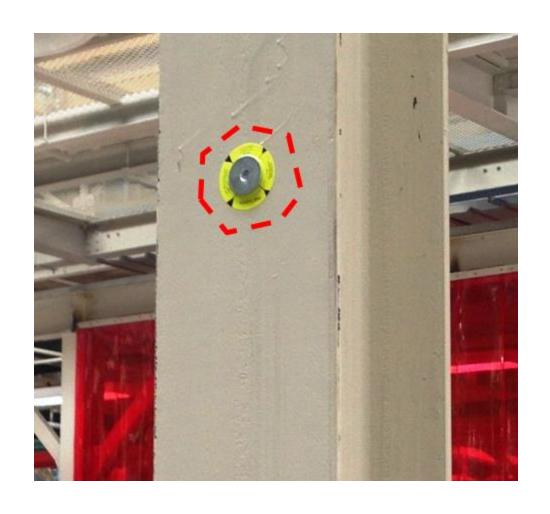

## Example of Installed Washer

\*Red dashed outline shown to highlight washer location in this photo only. Real washers do not get the red line just the, optional, yellow sticker.